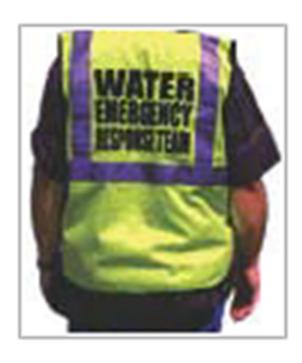

### Style #210

Class 2 Water Emergency Safety Vest

Adult Sizes: L - 2X

To order please put the appropriate Size Order Form.