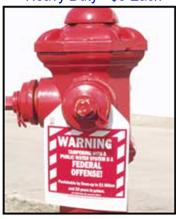

8x12 Warning Sign #205 -Heavy Duty Plastic - \$5 Each #205A -Aluminum Sign - \$10 Each

#205S 8x12 Spanish Warning Sign Heavy Duty - \$5 Each

#206 - Fire Hydrant Warning Sign Heavy Duty - \$3 Each

#207 Membership Directory \$25 Each